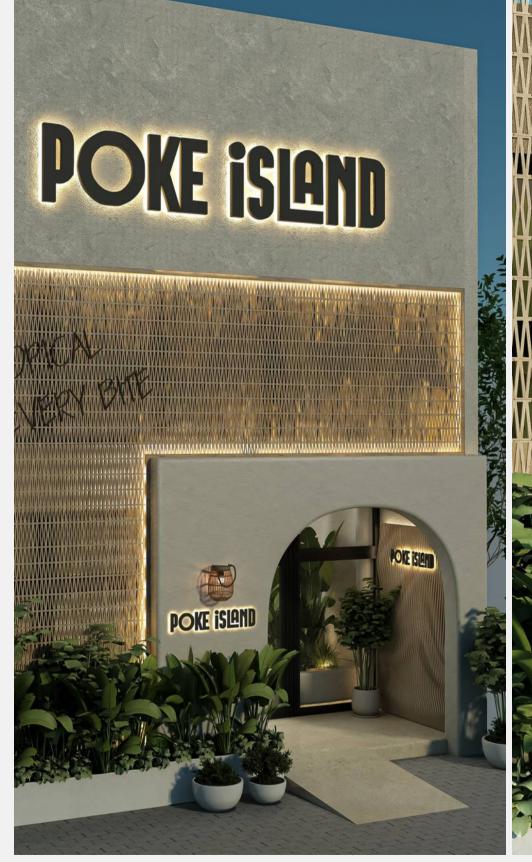

### Poke Island

We designed and began executing a 280m² double-height Asian fusion restaurant in Alkhobar, KSA. With a 20-day design phase, we're now focused on bringing the innovative design to life through seamless execution, ensuring quality and precision.

YEAR

2025

ROLE

Interior Design, Execution.