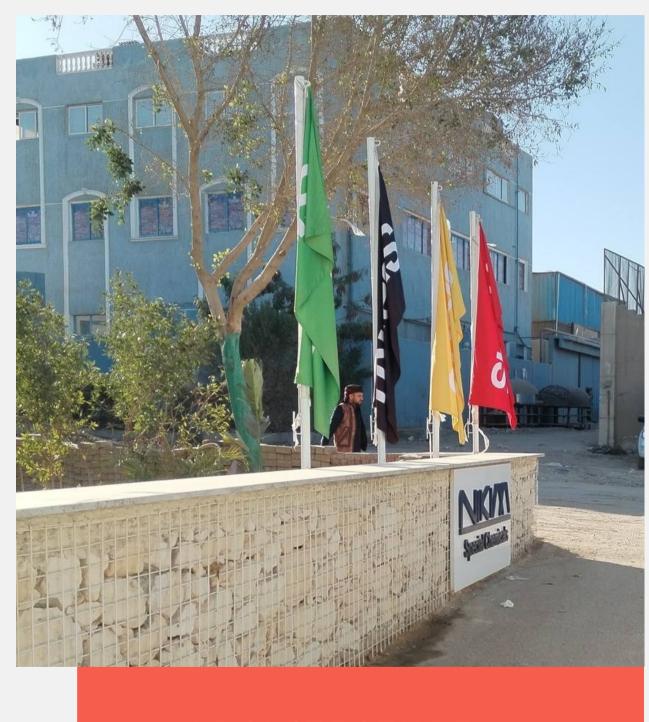

### NIKIM SPECIAL CHEMICALS

YEAR ROLE

2024 Architecture

We delivered a 3200 m² special chemicals factory in Abo Rawash Industrial Zone, enhancing architectural facades and completing interior design, MEP, finishes, and custom furniture. The project was executed in just 60 days, ensuring functionality, durability, and industrial compliance.