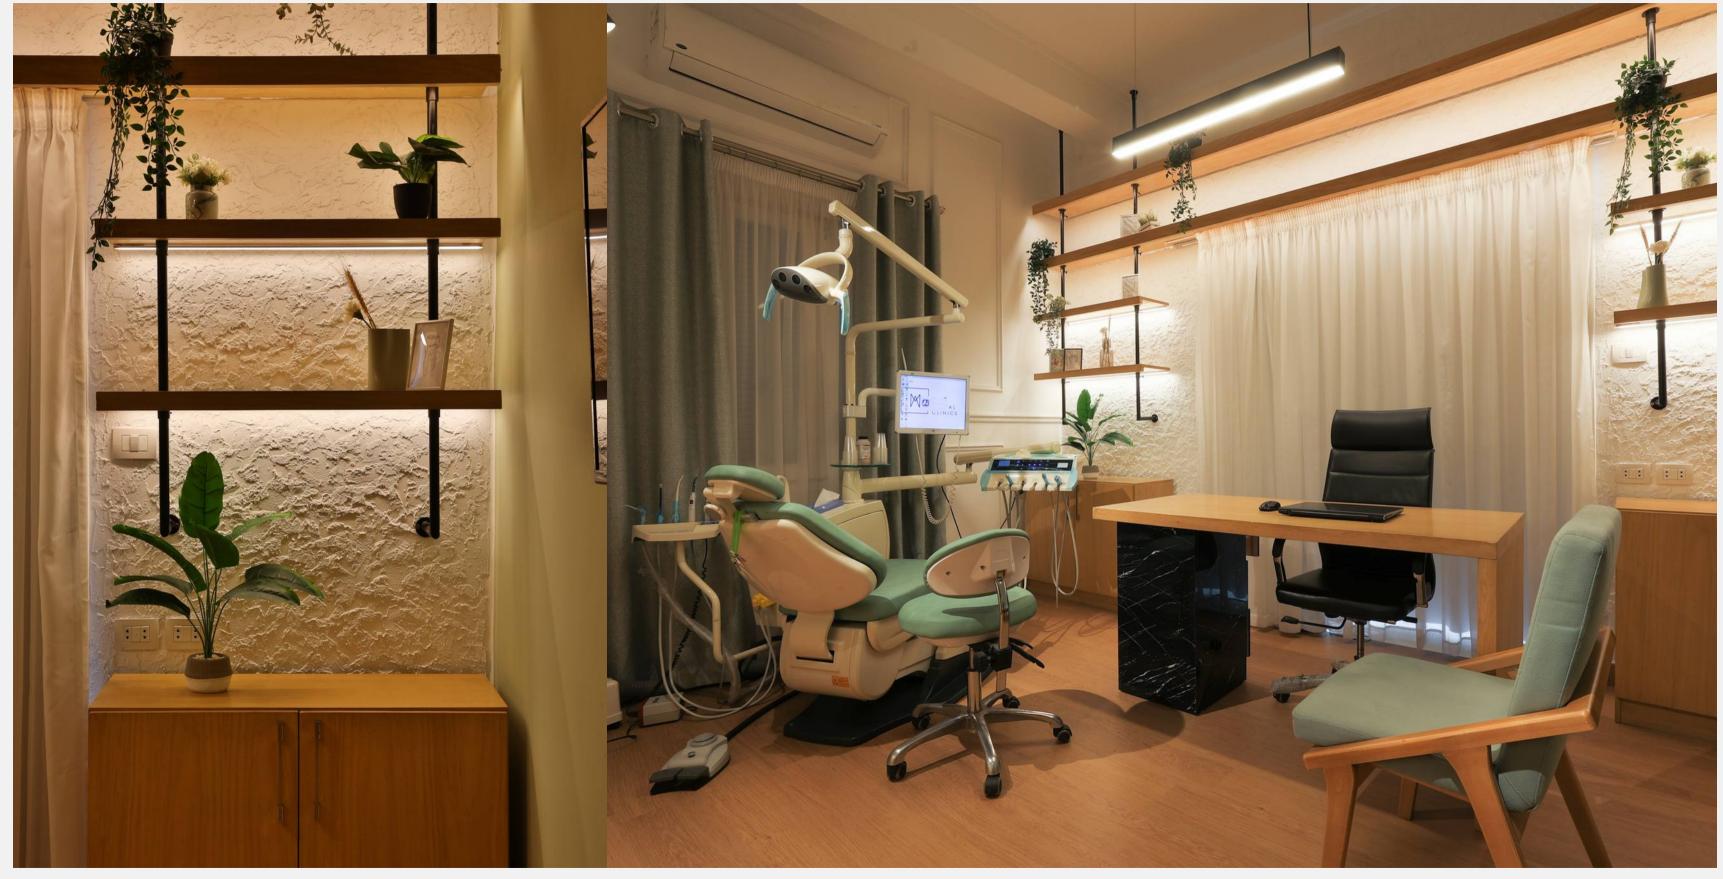

### **AM Dental Clinic**

We delivered a turnkey 160m<sup>2</sup> dental clinic in Heliopolis, Cairo. Completed in 70 days, the project included design, execution, MEP, and custom medical furnishings—combining functionality, hygiene standards, and a calming patient-focused interior atmosphere.