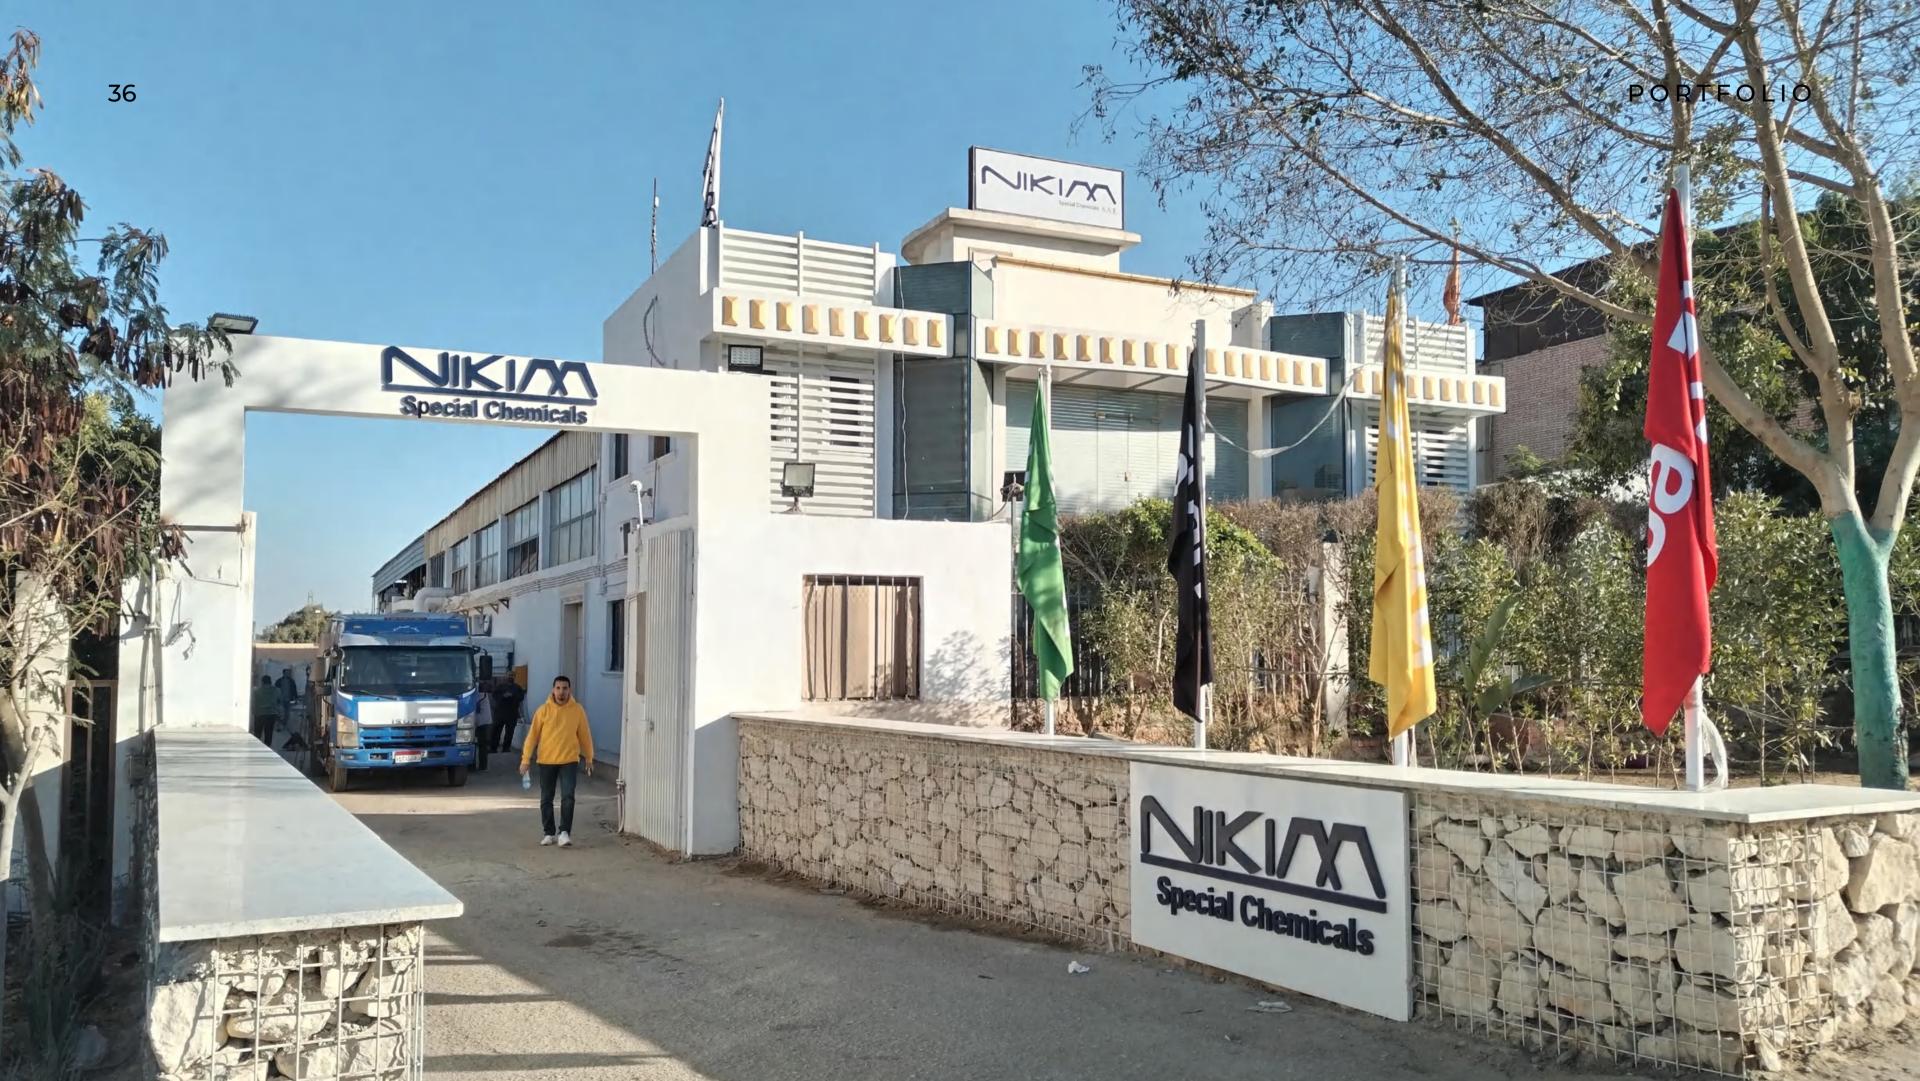

### NIKIM SPECIAL CHEMICALS

YEAR ROLE

2024 Architecture

We delivered a 3200 m² special chemicals factory in Abo Rawash Industrial Zone, enhancing architectural facades and completing interior design, MEP, finishes, and custom furniture. The project was executed in just 60 days, ensuring functionality, durability, and industrial compliance.