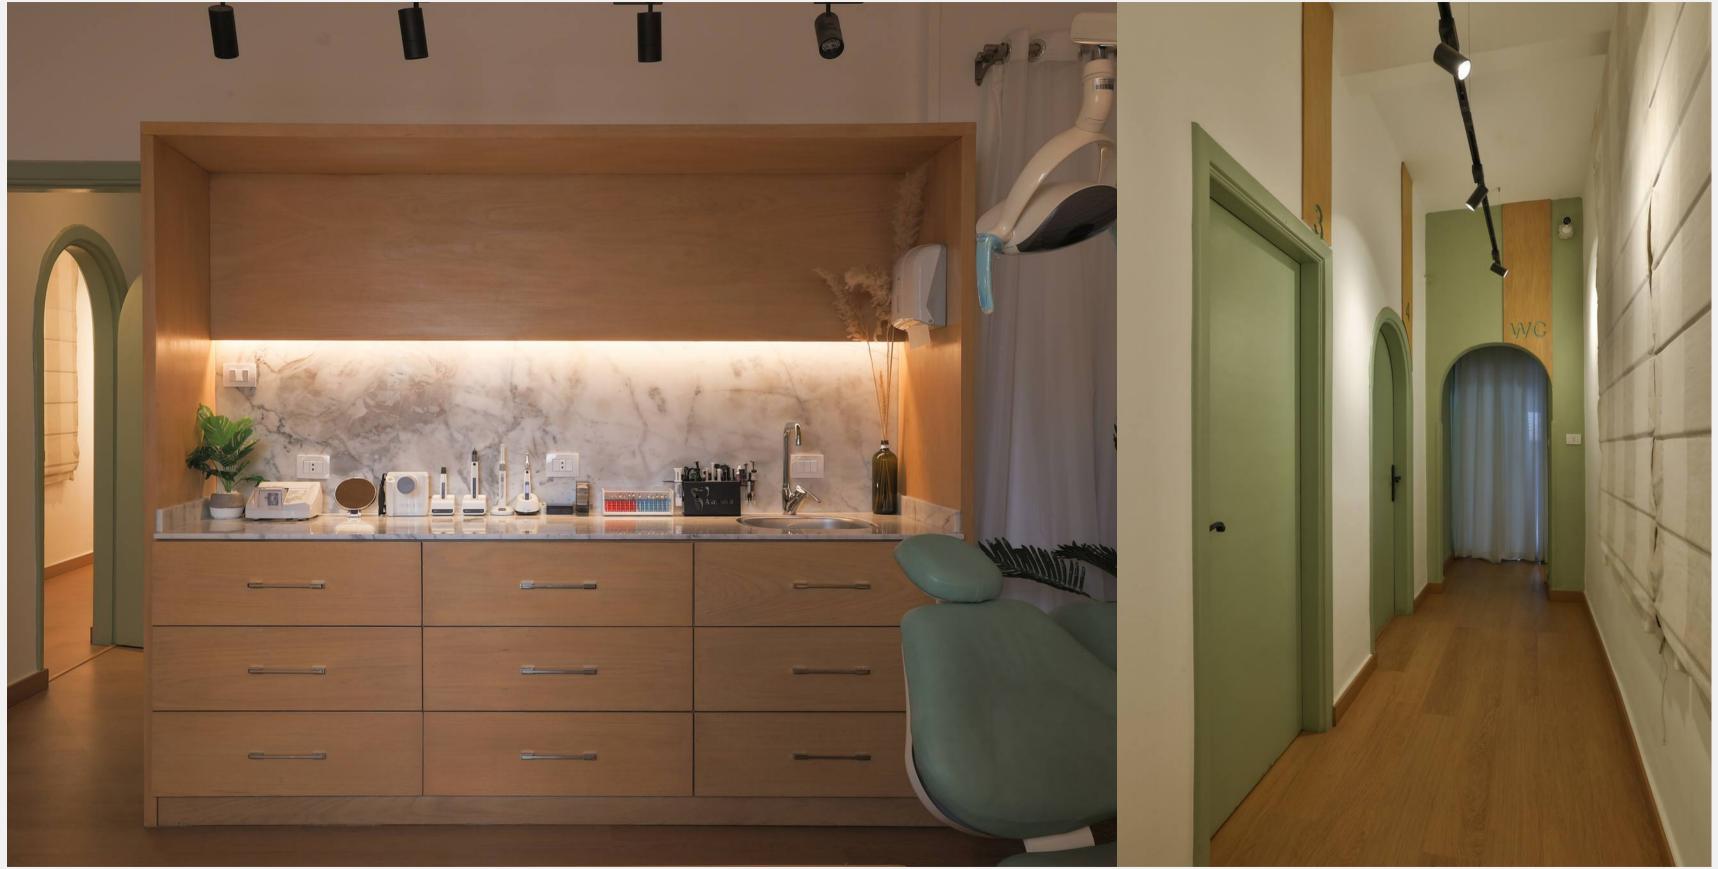

### **AM Dental Clinic**

We delivered a turnkey 160m<sup>2</sup> dental clinic in Heliopolis, Cairo. Completed in 70 days, the project included design, execution, MEP, and custom medical furnishings—combining functionality, hygiene standards, and a calming patient-focused interior atmosphere.