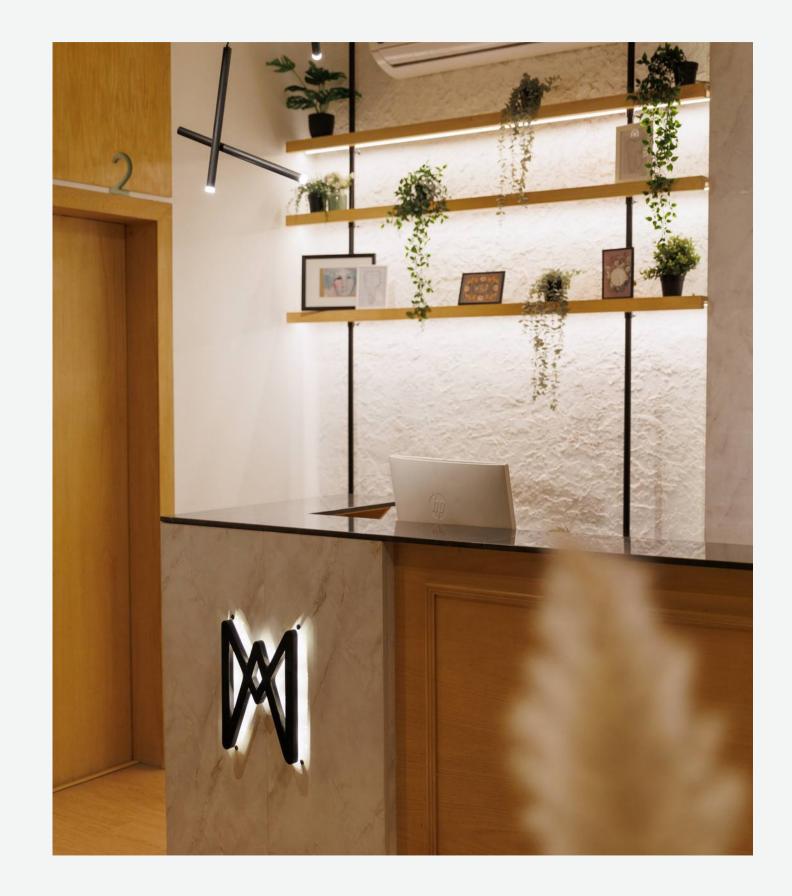

### **AM Dental Clinic**

We delivered a turnkey 160m<sup>2</sup> dental clinic in Heliopolis, Cairo. Completed in 70 days, the project included design, execution, MEP, and custom medical furnishings—combining functionality, hygiene standards, and a calming patient-focused interior atmosphere.