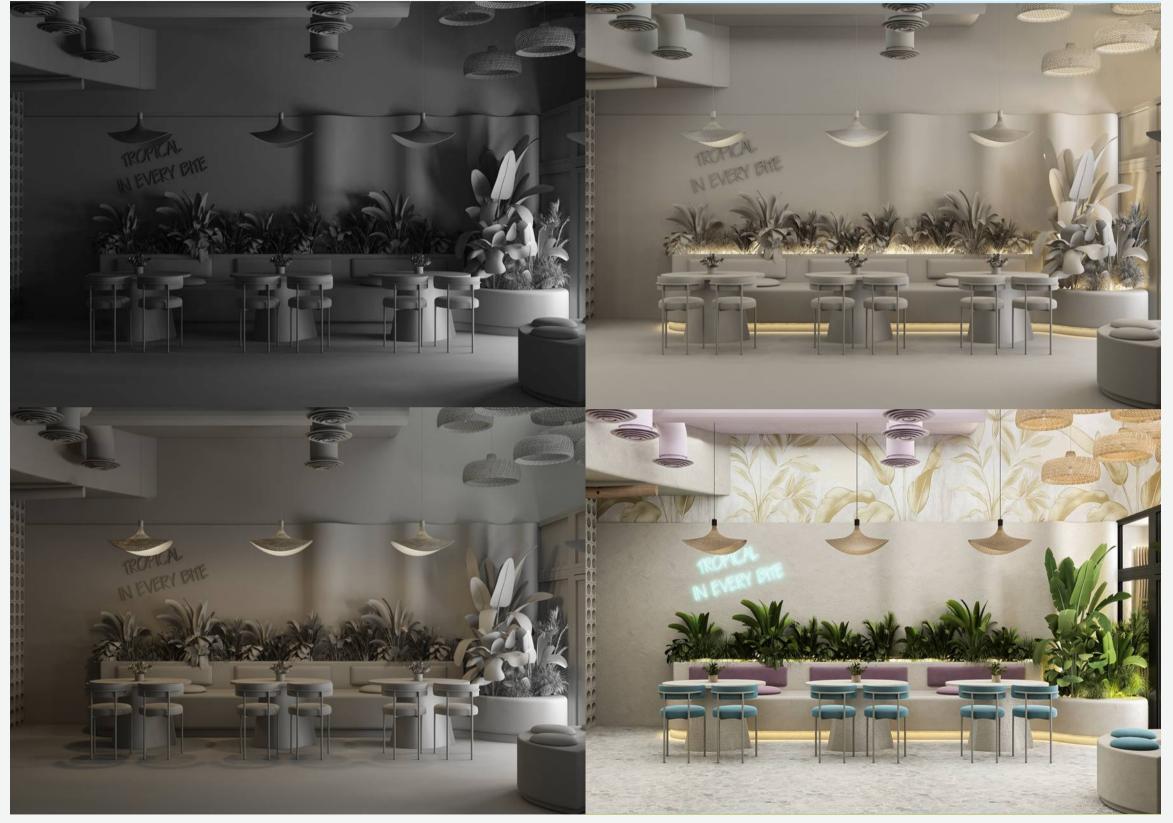

### Poke Island

We designed and began executing a 280m² double-height Asian fusion restaurant in Alkhobar, KSA. With a 20-day design phase, we're now focused on bringing the innovative design to life through seamless execution, ensuring quality and precision.

YEAR

2025

ROLE

Interior Design, Execution.