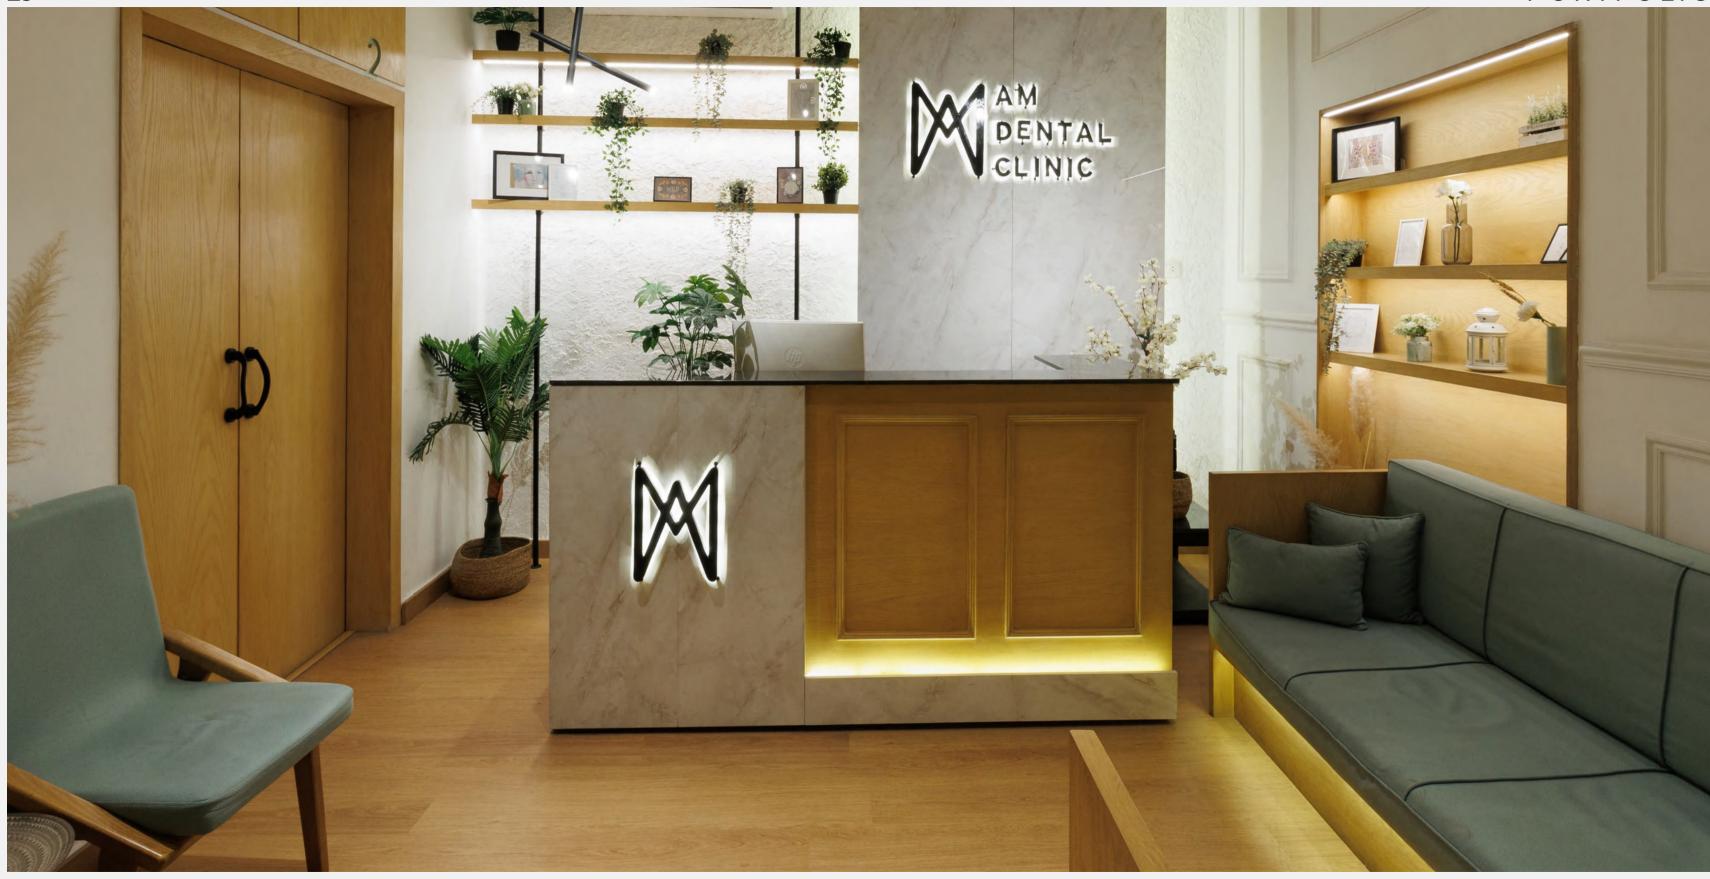

### **AM Dental Clinic**

We delivered a turnkey 160m<sup>2</sup> dental clinic in Heliopolis, Cairo. Completed in 70 days, the project included design, execution, MEP, and custom medical furnishings—combining functionality, hygiene standards, and a calming patient-focused interior atmosphere.