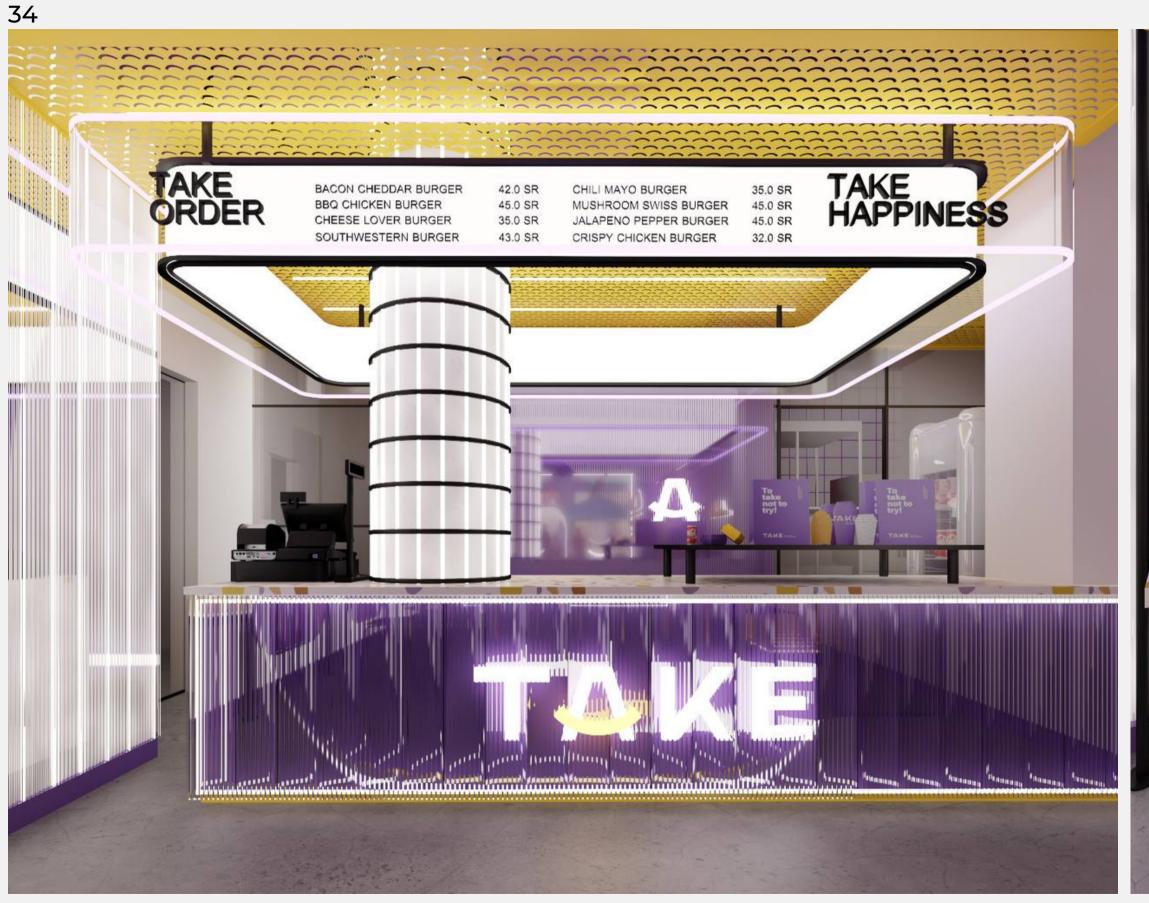

# Take Burgers

We designed and executed an 80m² F&B space for Take Burgers in Al Khobar, KSA. Delivered in 60 days, the project blends bold branding with efficient layout, premium finishes, and a high-performance kitchen setup.

YEAR ROLE

2023 Interior Design,

Furniture, Architecture

35 COMPANY PROFILE