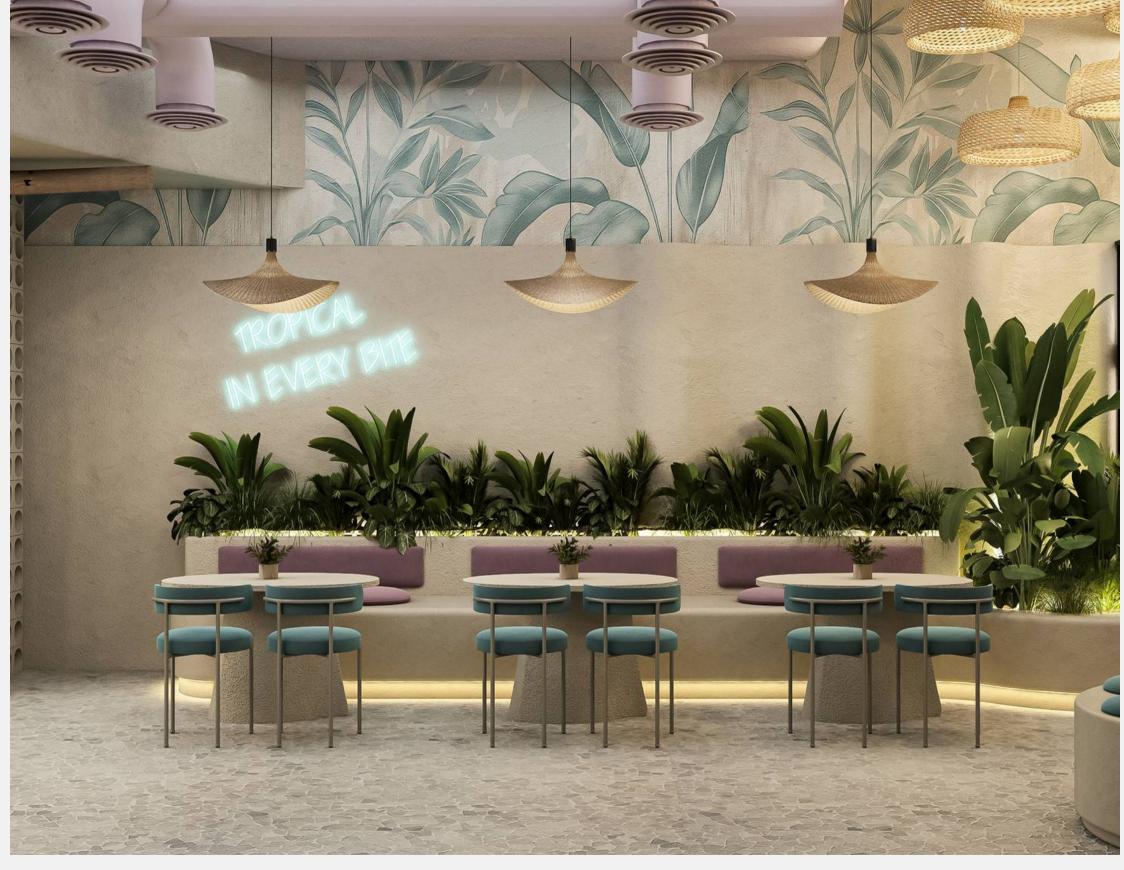

### Poke Island

We designed and began executing a 280m² double-height Asian fusion restaurant in Alkhobar, KSA. With a 20-day design phase, we're now focused on bringing the innovative design to life through seamless execution, ensuring quality and precision.

YEAR

2025

ROLE

Interior Design, Execution.