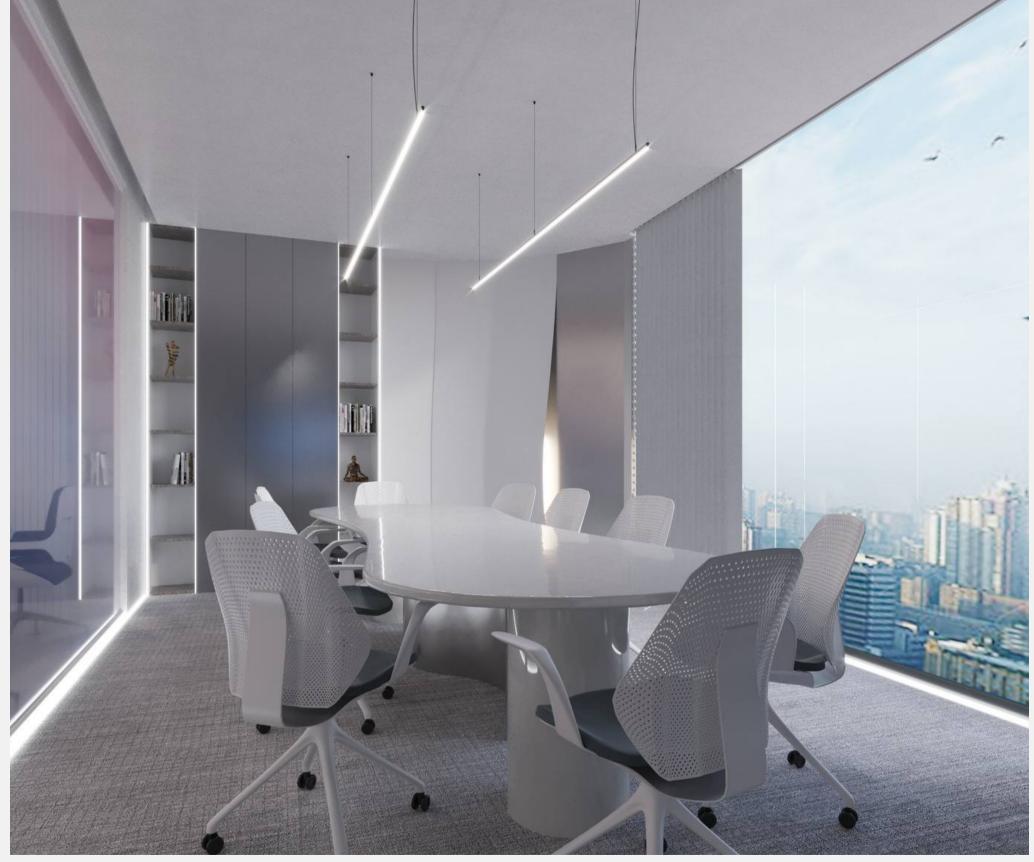

### Poke Island

We designed and began executing a 280m² double-height Asian fusion restaurant in Alkhobar, KSA. With a 20-day design phase, we're now focused on bringing the innovative design to life through seamless execution, ensuring quality and precision.

YEAR

2025

ROLE

Interior Design, Execution.