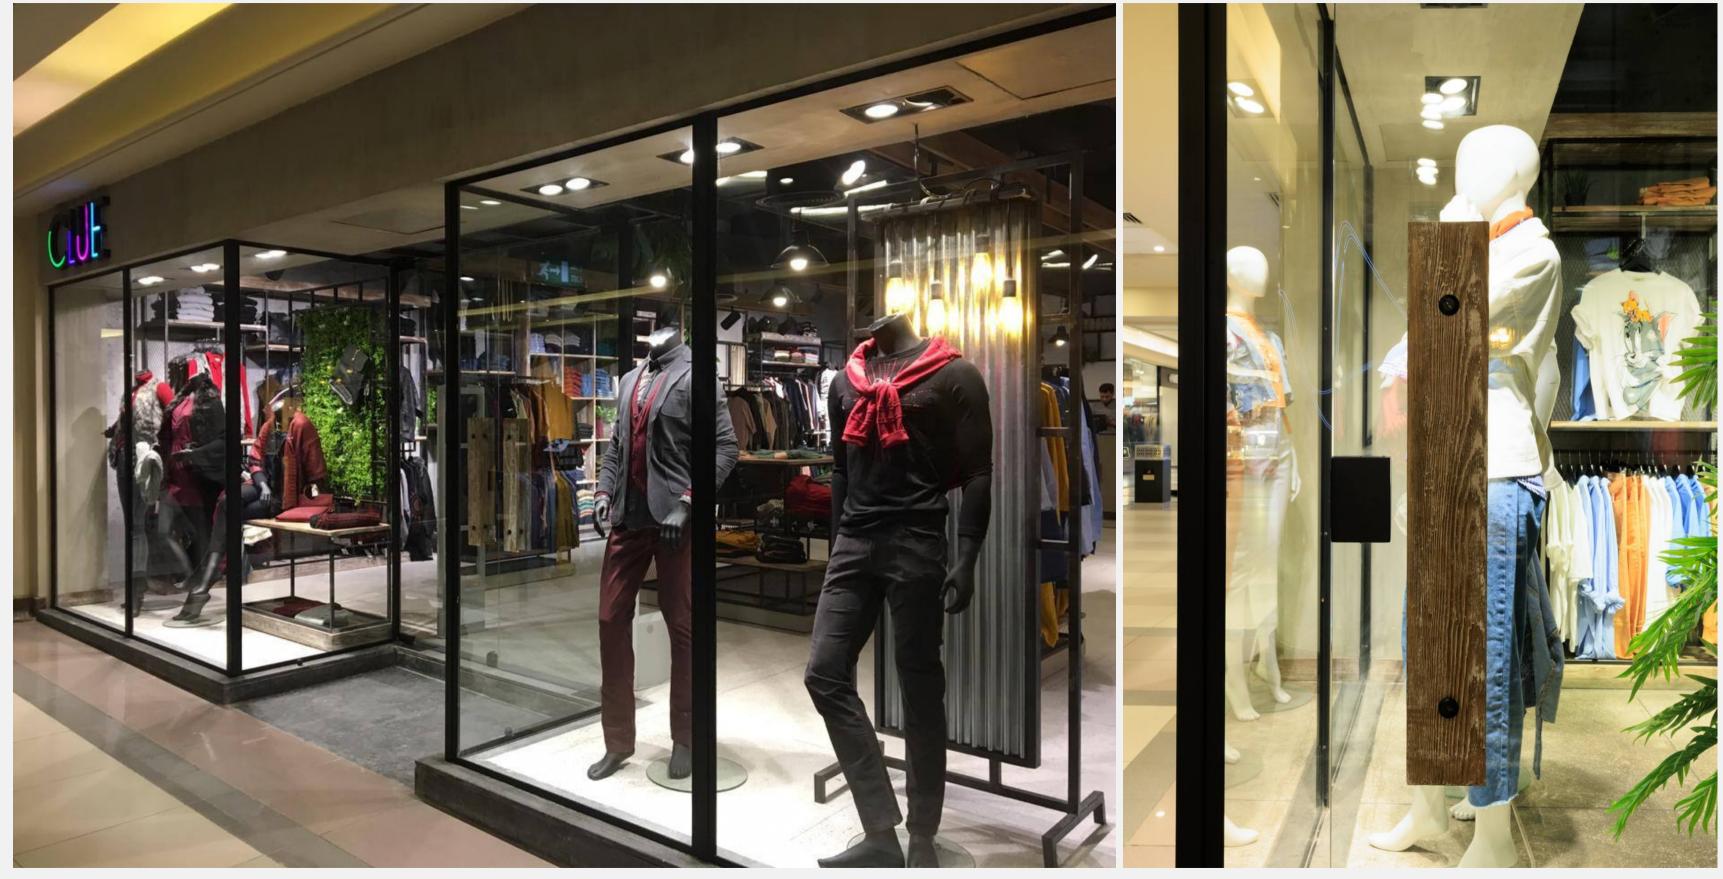

#### CLUE

We delivered a turnkey 140m² retail store for CLUE at City Stars, Cairo. The project included design, execution, MEP, and custom furniture—completed in just 40 days, combining functionality with a sleek, fashion-forward retail experience.