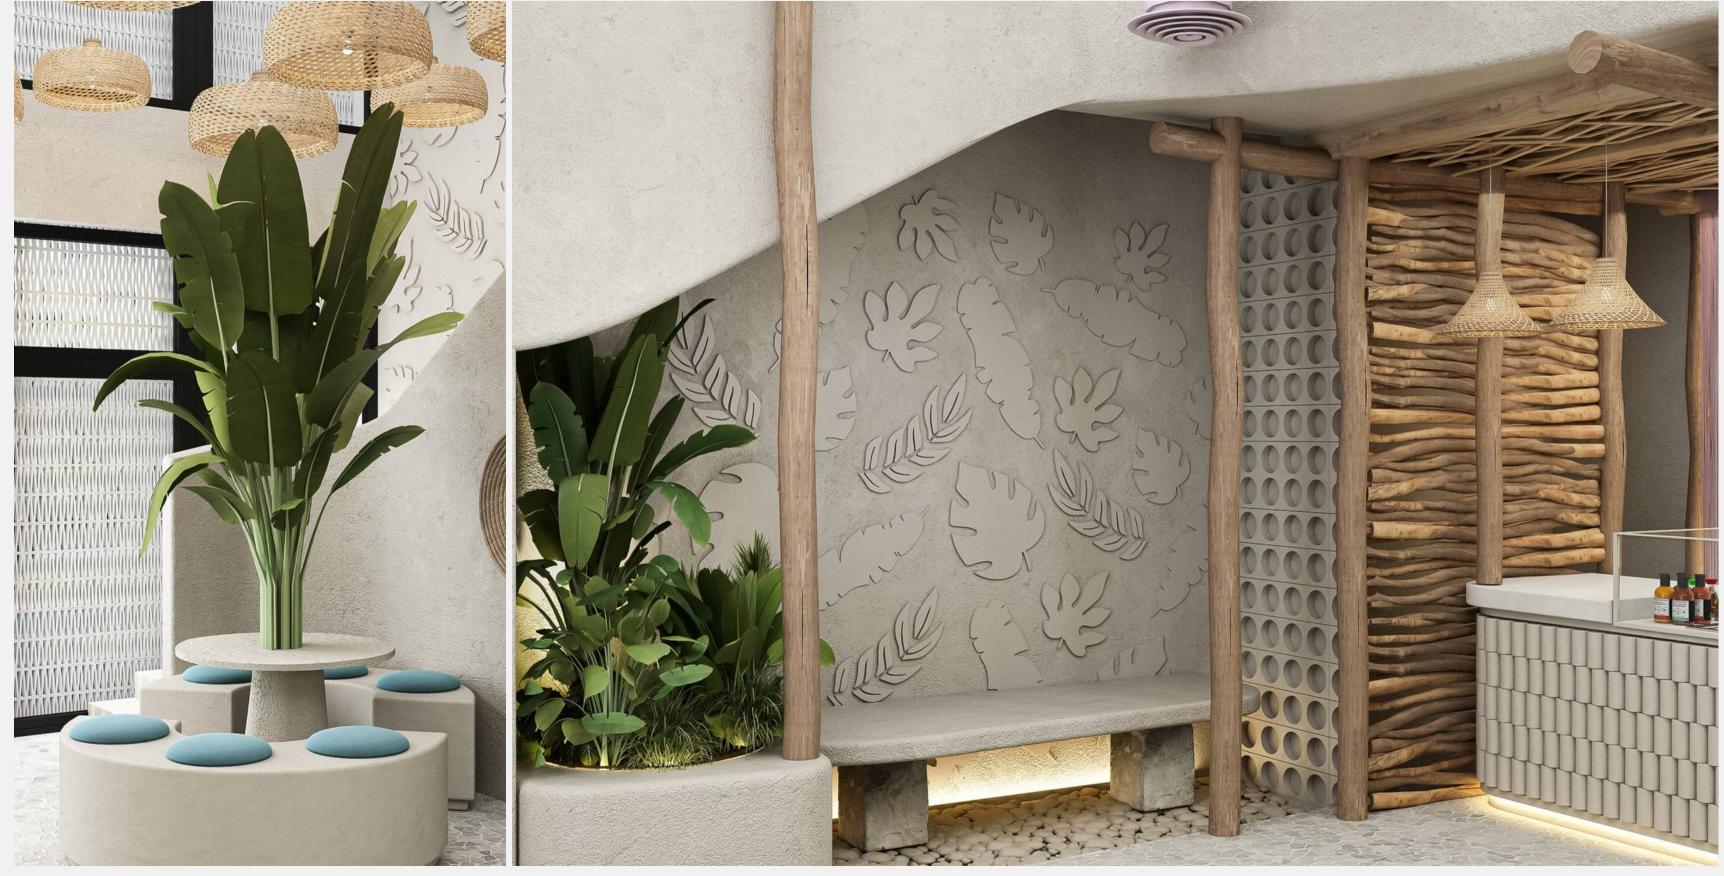

### Poke Island

We designed and began executing a 280m² double-height Asian fusion restaurant in Alkhobar, KSA. With a 20-day design phase, we're now focused on bringing the innovative design to life through seamless execution, ensuring quality and precision.