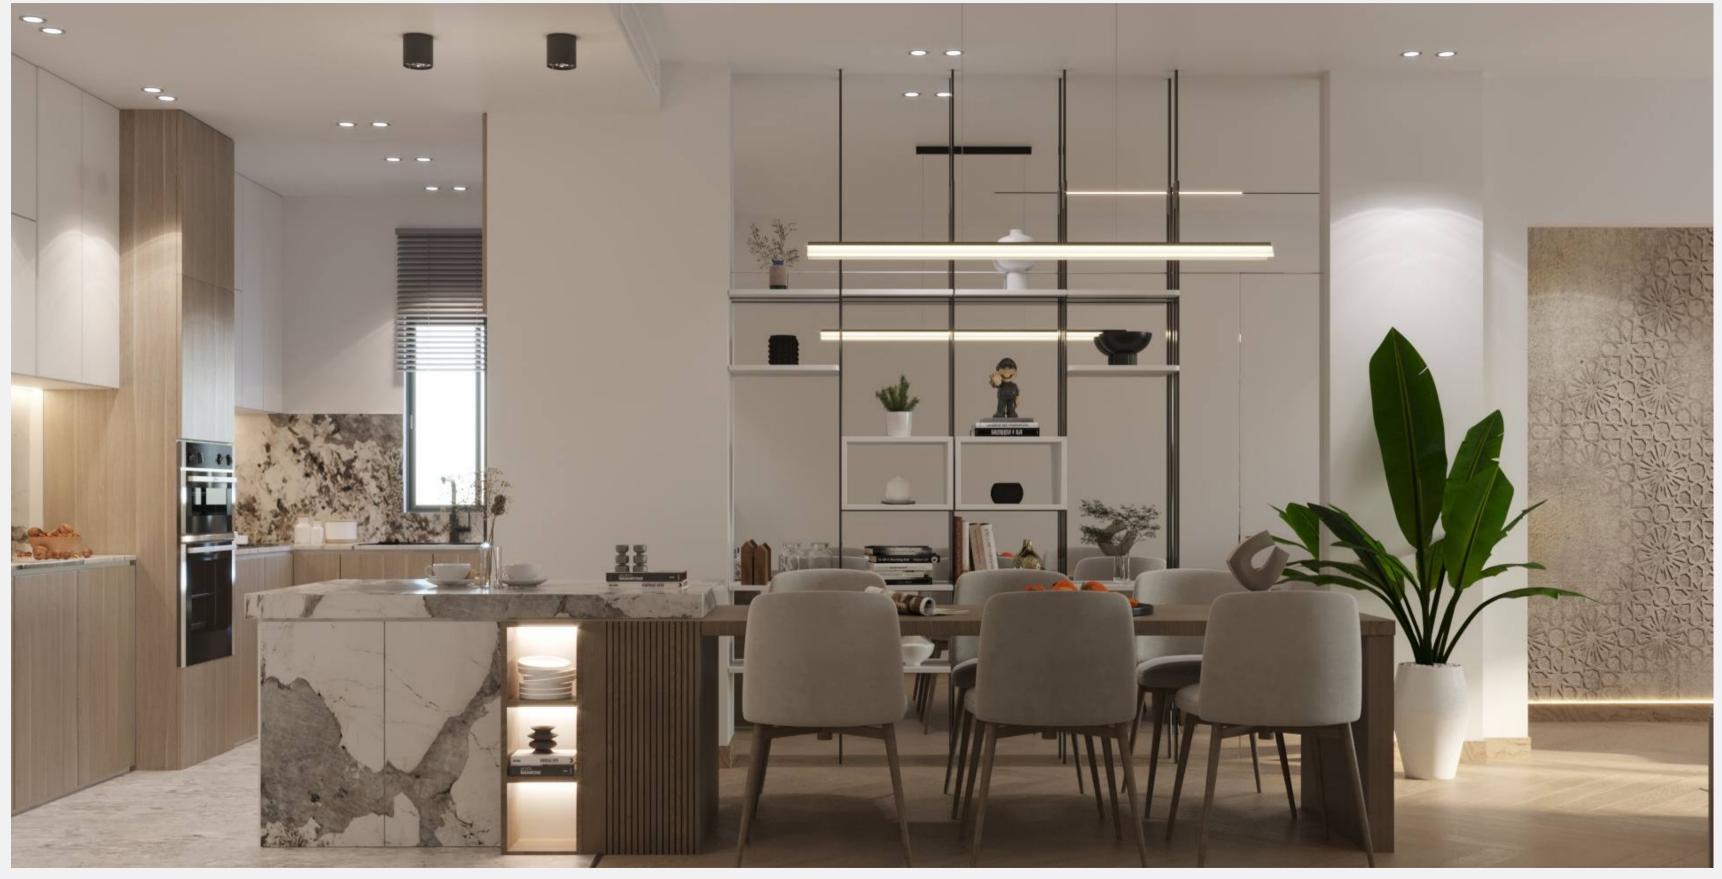

#### OUR WORK SAMPLES

### **AM Dental Clinic**

We delivered a turnkey 160m<sup>2</sup> dental clinic in Heliopolis, Cairo. Completed in 70 days, the project included design, execution, MEP, and custom medical furnishings—combining functionality, hygiene standards, and a calming patient-focused interior atmosphere.