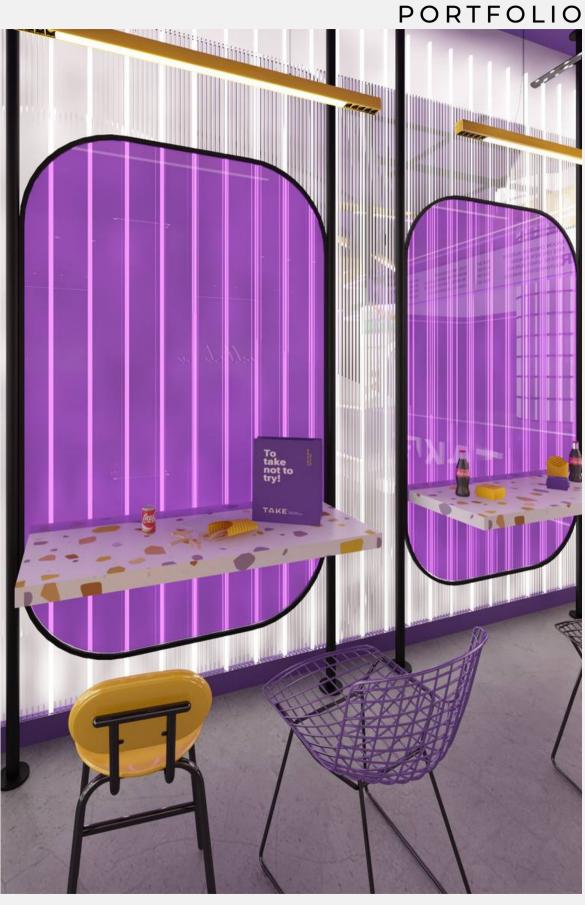

# Take Burgers

We designed and executed an 80m² F&B space for Take Burgers in Al Khobar, KSA. Delivered in 60 days, the project blends bold branding with efficient layout, premium finishes, and a high-performance kitchen setup.

YEAR ROLE

2023 Interior Design,

Furniture, Architecture

35 COMPANY PROFILE