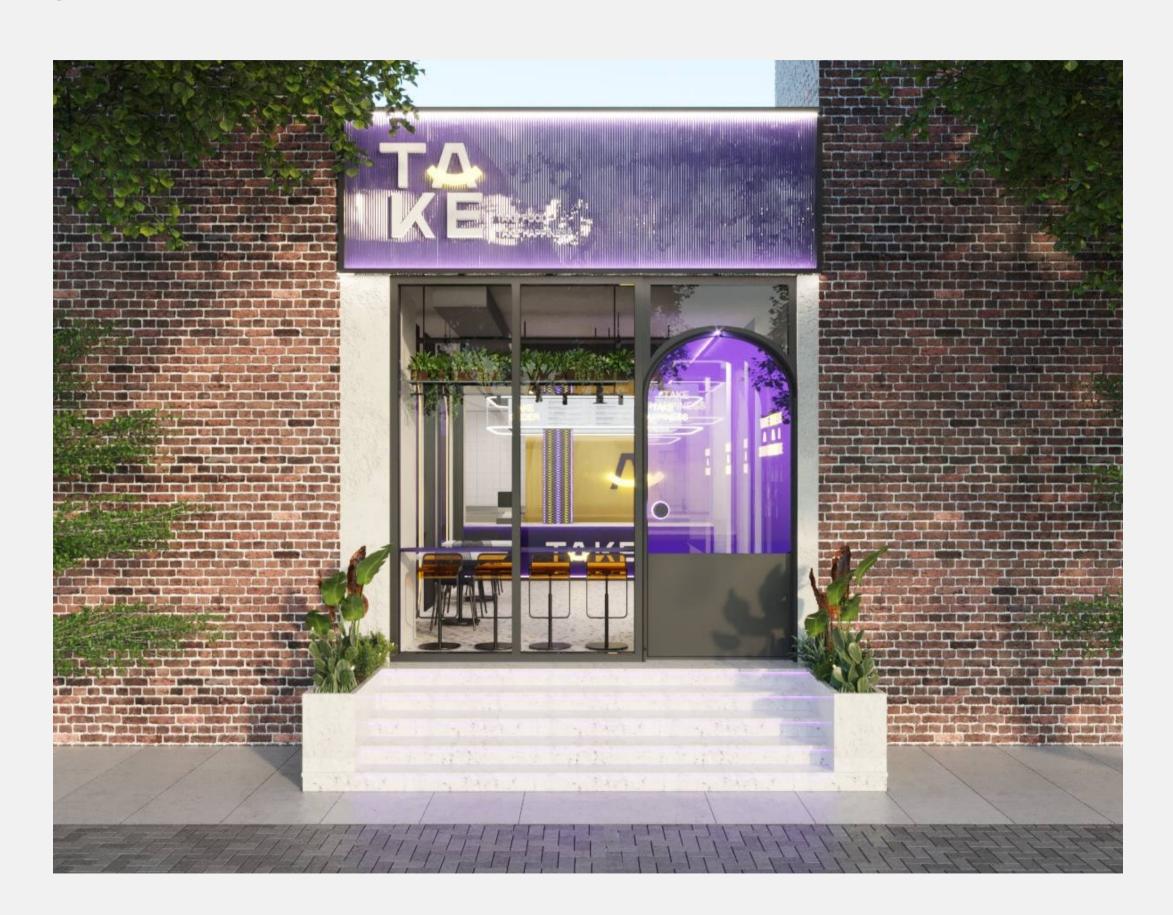

# Take Burgers

We designed and executed an 80m² F&B space for Take Burgers in Al Khobar, KSA. Delivered in 60 days, the project blends bold branding with efficient layout, premium finishes, and a high-performance kitchen setup.