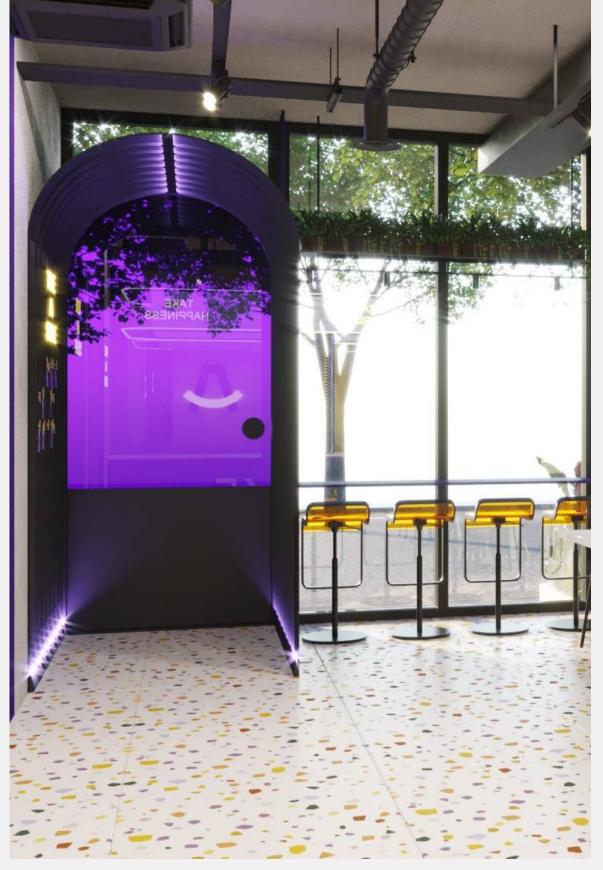

# Take Burgers

We designed and executed an 80m² F&B space for Take Burgers in Al Khobar, KSA. Delivered in 60 days, the project blends bold branding with efficient layout, premium finishes, and a high-performance kitchen setup.

YEAR ROLE

2023 Interior Design,

Furniture, Architecture

35 COMPANY PROFILE