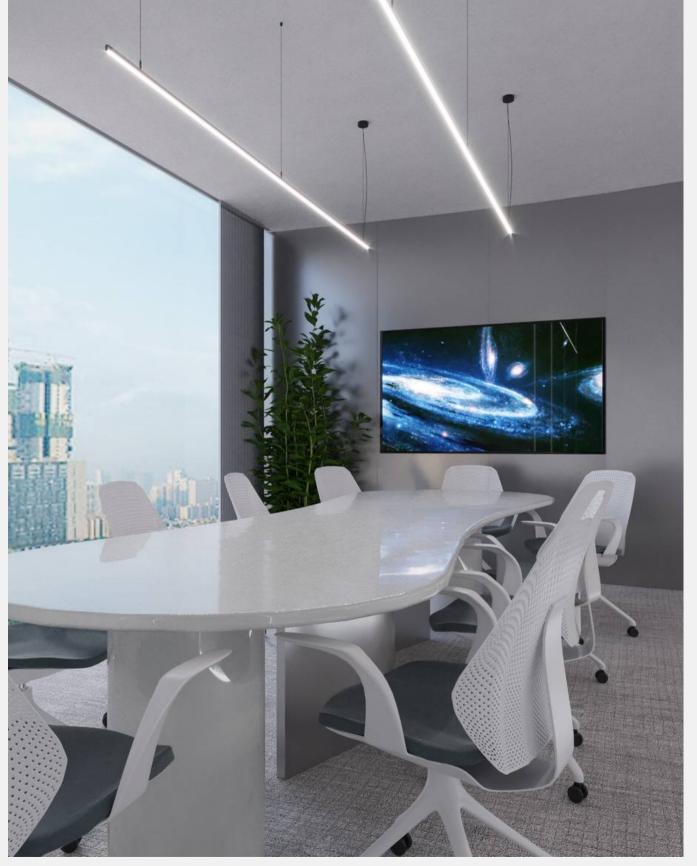

### Poke Island

We designed and began executing a 280m² double-height Asian fusion restaurant in Alkhobar, KSA. With a 20-day design phase, we're now focused on bringing the innovative design to life through seamless execution, ensuring quality and precision.

YEAR

2025

ROLE

Interior Design, Execution.