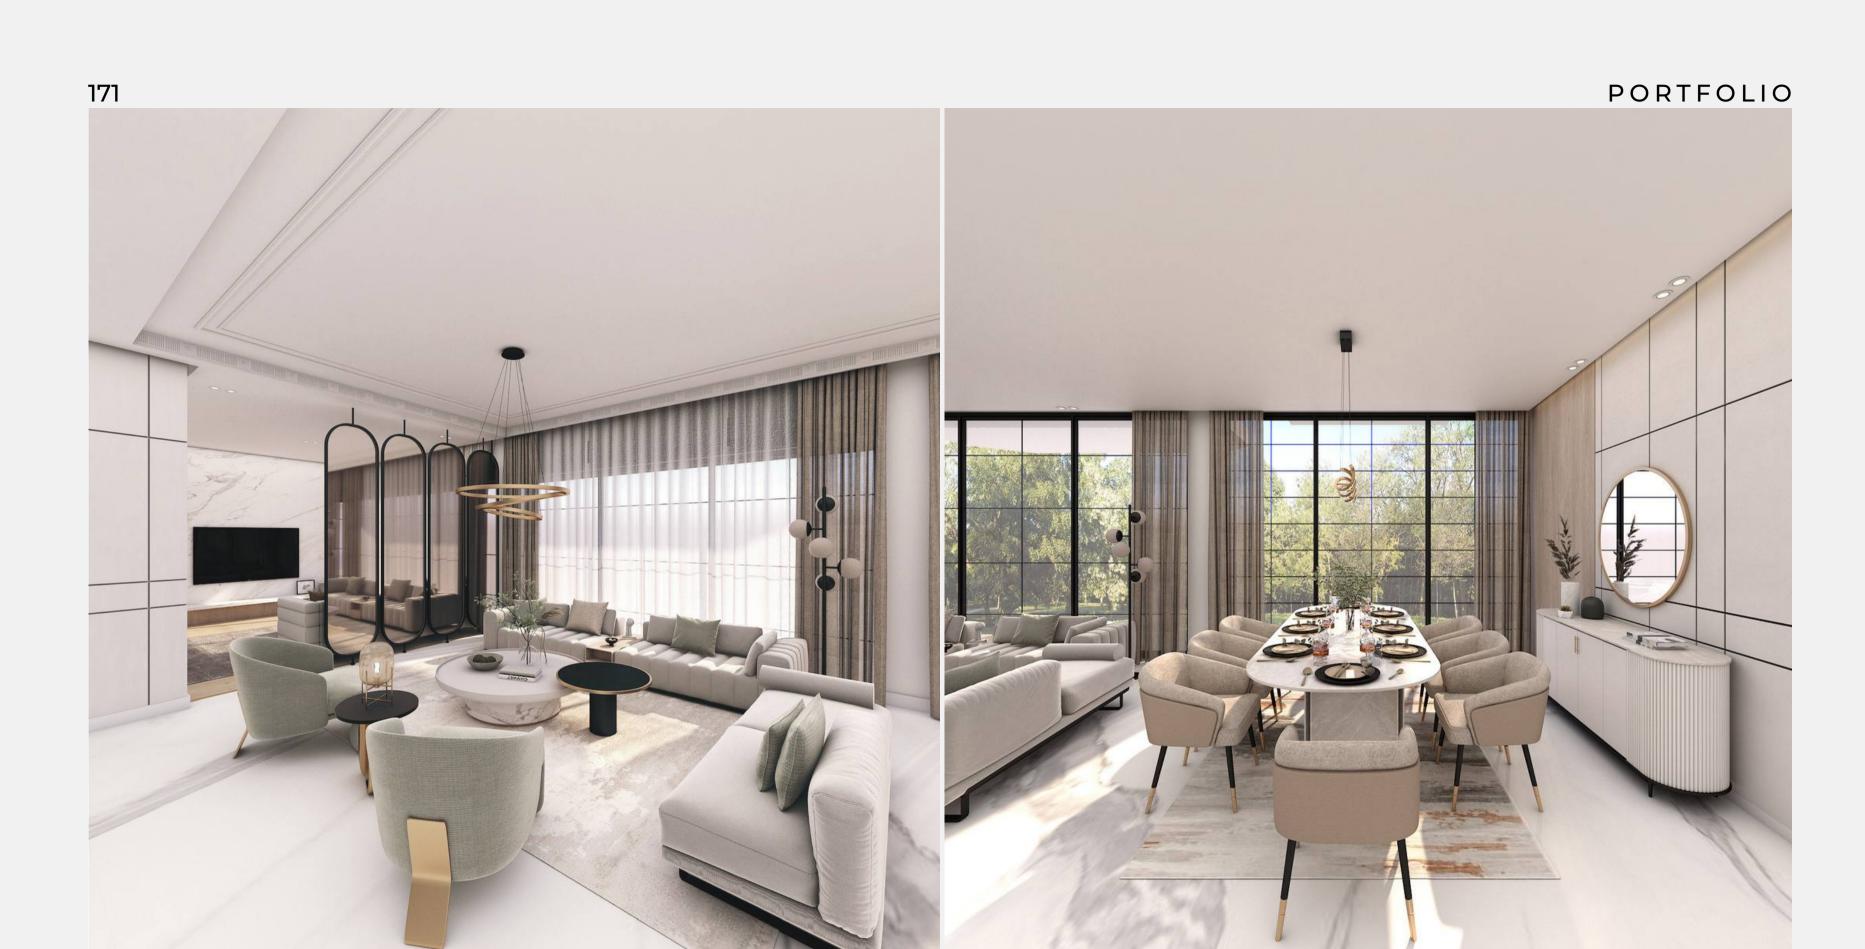

#### OUR WORK SAMPLES

### **AM Dental Clinic**

We delivered a turnkey 160m<sup>2</sup> dental clinic in Heliopolis, Cairo. Completed in 70 days, the project included design, execution, MEP, and custom medical furnishings—combining functionality, hygiene standards, and a calming patient-focused interior atmosphere.