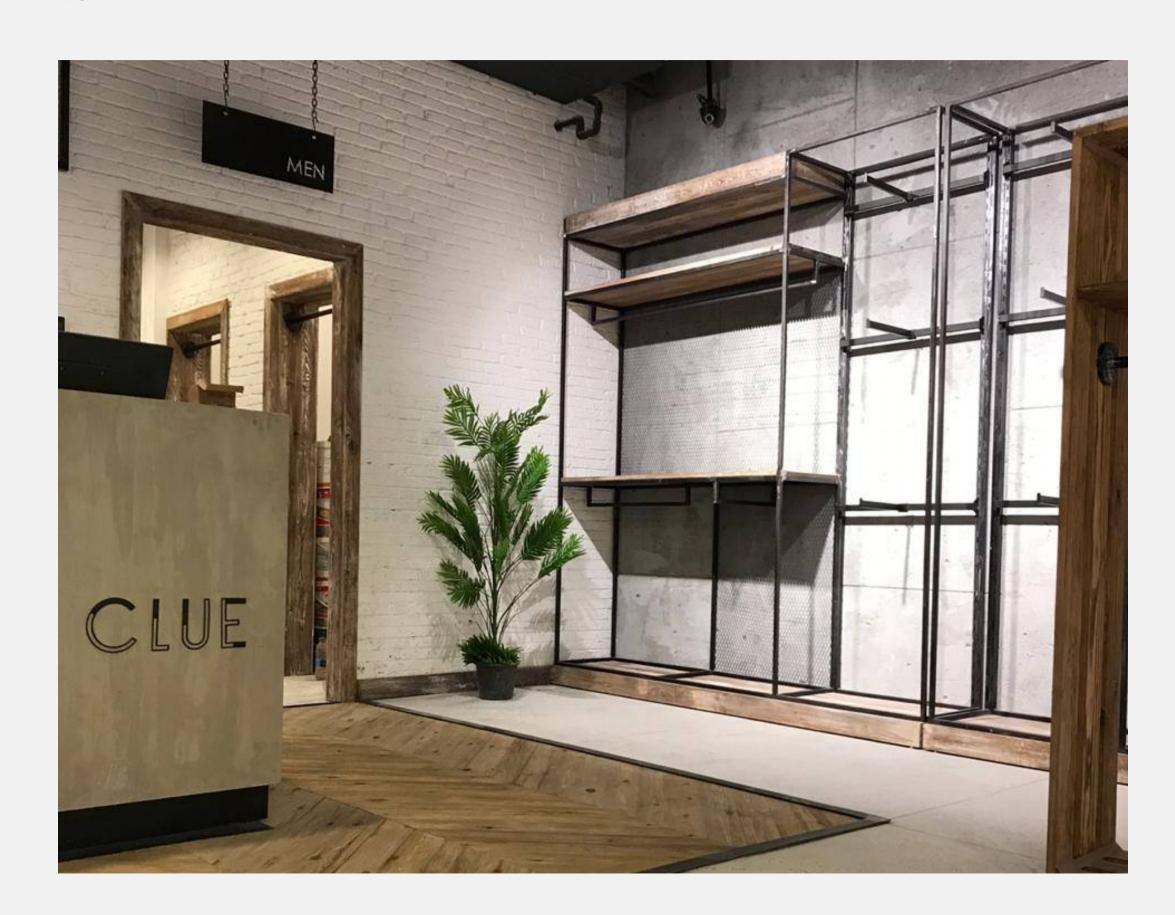

#### CLUE

We delivered a turnkey 140m² retail store for CLUE at City Stars, Cairo. The project included design, execution, MEP, and custom furniture—completed in just 40 days, combining functionality with a sleek, fashion-forward retail experience.

YEAR ROLE

2022 Turnkey

CASE STUDIES

Carina

**YEAR** 

ROLE

2022

Design