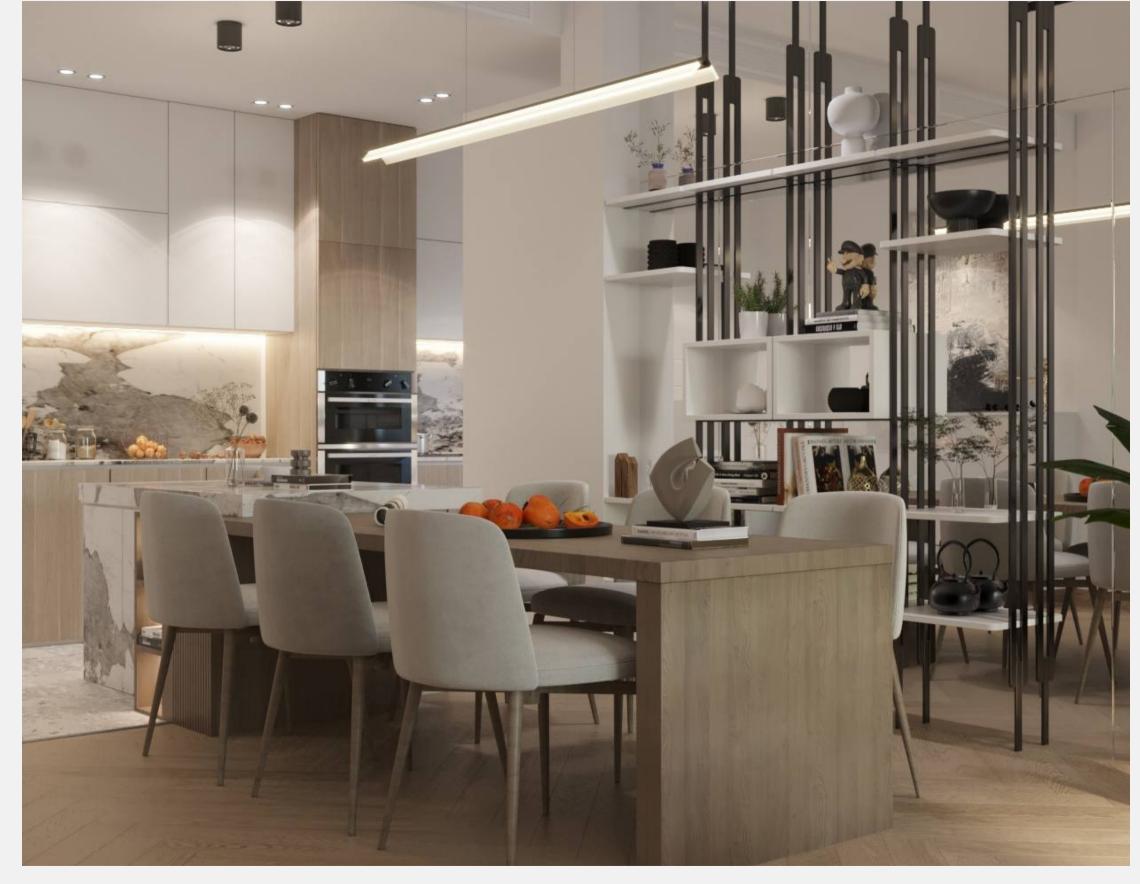

#### OUR WORK SAMPLES

### **AM Dental Clinic**

We delivered a turnkey 160m<sup>2</sup> dental clinic in Heliopolis, Cairo. Completed in 70 days, the project included design, execution, MEP, and custom medical furnishings—combining functionality, hygiene standards, and a calming patient-focused interior atmosphere.